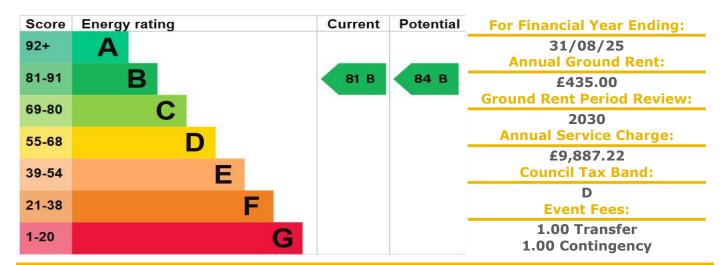

## **60 Nelson Court**

Glen View, Gravesend, Kent, DA12 1PL

PRICE: £60,000 Lease: 125 years from 2007