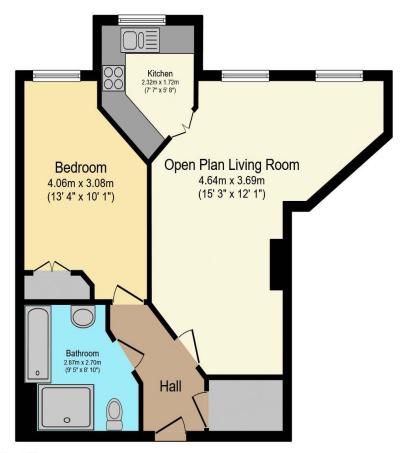

# Visit us at retirementhomesearch.co.uk

Total floor area 56.0 m² (603 sq.ft.) approx

This floor plan is for illustrative purposes only. It is not drawn to scale. Any measurements, floor areas (including any total floor area), openings and orientation are approximate. No details are guaranteed, they cannot be relied upon for any purpose and they do not form part of any agreement. No liability is taken for any error, omission or misstatement. A party must rely upon its own inspection(s). Powered by www.focalagent.com