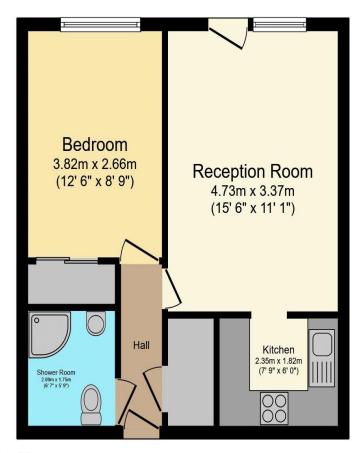

## Visit us at retirementhomesearch.co.uk

Total floor area 40.8 sq.m. (439 sq.ft.) approx

This floor plan is for illustrative purposes only. It is not drawn to scale. Any measurements, floor areas (including any total floor area), openings and orientation are approximate. No details are guaranteed, they cannot be relied upon for any purpose and they do not form part of any agreement. No liability is taken for any error, omission or misstatement. A party must rely upon its own inspection(s). Powered by www.focalagent.com