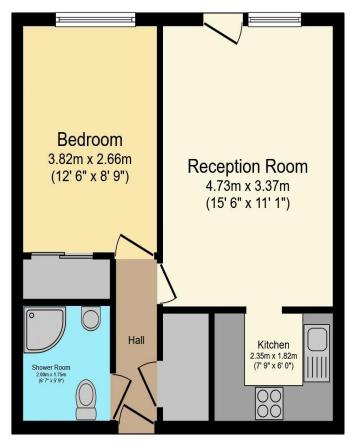

# Visit us at retirementhomesearch.co.uk

Total floor area 40.8 sq.m. (439 sq.ft.) approx

This floor plan is for illustrative purposes only. It is not drawn to scale. Any measurements, floor areas (including any total floor area), openings and orientation are approximate. No details are guaranteed, they cannot be relied upon for any purpose and they do not form part of any agreement. No liability is taken for any error, omission or misstatement. A party must rely upon its own inspection(s). Powered by www.focalagent.com