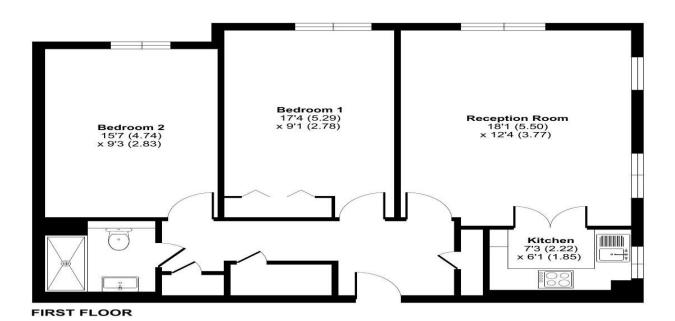

#### Clifton Park Avenue, London, SW20

Approximate Area = 741 sq ft / 68.8 sq m
For identification only - Not to scale

Floor plan produced in accordance with RICS Property Measurement 2nd Edition, Incorporating International Property Measurement Standards (IPMS2 Residential). © nchecom 2025. Produced for Retirement Homesearch Limited. REF: 1261835