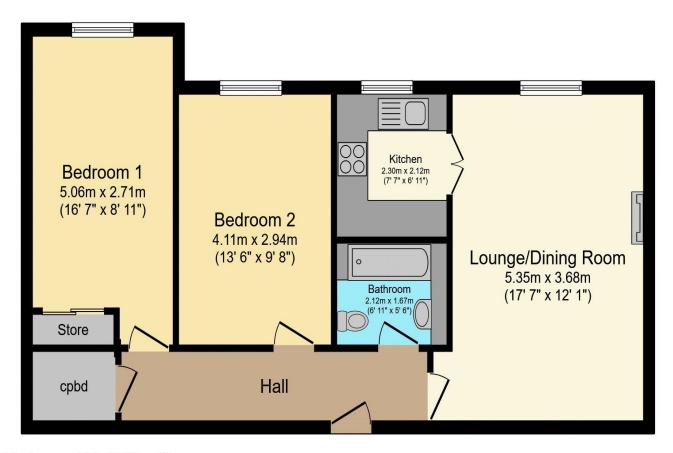

## Visit us at retirementhomesearch.co.uk

Total floor area 65.4 m² (704 sq.ft.) approx

This floor plan is for illustrative purposes only. It is not drawn to scale. Any measurements, floor areas (including any total floor area), openings and orientation are approximate. No details are guaranteed, they cannot be relied upon for any purpose and they do not form part of any agreement. No liability is taken for any error, omission or misstatement. A party must rely upon its own inspection(s). Powered by www.focalagent.com