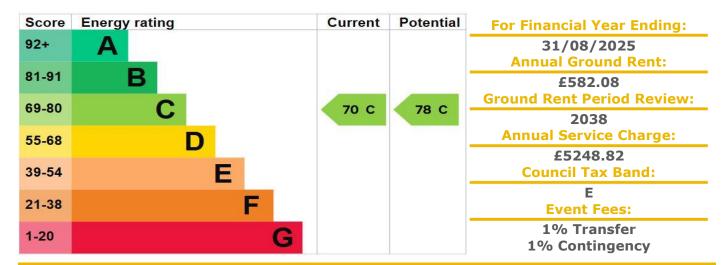

## **12 Weston Court**

Farnham Close, Whetstone, London, N20 9PQ

Offers in Excess of £250,000 Lease: 125 years from 1994

#### A TWO BEDROOM RETIREMENT APARTMENT LOCATED ON THE FIRST FLOOR

Weston Court was constructed by McCarthy & Stone (Developments) Ltd and comprises 38 properties arranged over 3 floors each served by lift. The Development Manager can be contacted from various points within each property in the case of an emergency. For periods when the Development Manager is off duty there is a 24-hour emergency Appello call system. Each property comprises an entrance hall, lounge, kitchen, one or two bedrooms and bathroom. It is a condition of purchase that residents be over the age of 60 years. Please speak to our Property Consultant if you require information regarding Event Fees that may apply to this property.