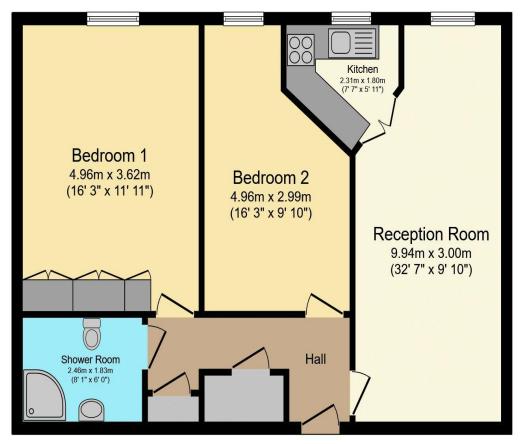

# Visit us at retirementhomesearch.co.uk

Total floor area 68.0 sq.m. (732 sq.ft.) approx

This floor plan is for illustrative purposes only. It is not drawn to scale. Any measurements, floor areas (including any total floor area), openings and orientation are approximate. No details are guaranteed, they cannot be relied upon for any purpose and they do not form part of any agreement. No liability is taken for any error, omission or misstatement. A party must rely upon its own inspection(s). Powered by www.focalagent.com