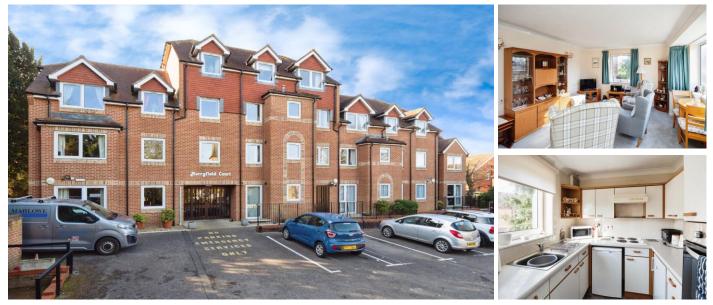

## **Property Description:**

A TWO BEDROOM RETIREMENT APARTMENT SITUATED ON THE SECOND FLOOR WITH GARDEN VIEWS Merryfield Court was constructed by McCarthy & Stone (Developments) Ltd and comprises 33 properties arranged over 4 floors each served by lift. The Development Manager can be contacted from various points within each property in the case of an emergency. For periods when the Development Manager is off duty there is a 24 hour emergency Appello call system. Each property comprises an entrance hall, lounge, kitchen, one or two bedrooms and bathroom. It is a condition of purchase that residents be over the age of 60 years, or in the event of a couple, one must be over the age of 60 years and the other over 55 years. Please speak to our Property Consultant if you require information regarding "Event Fees" that may apply to this property.

Residents' lounge & Communal Laundry Communal Car (residents only) 24 hour emergency Appello call system Communal gardens Minimum Age 60

Guest Suite Development Manager Lift to all floors Lease: 125 years from 1992