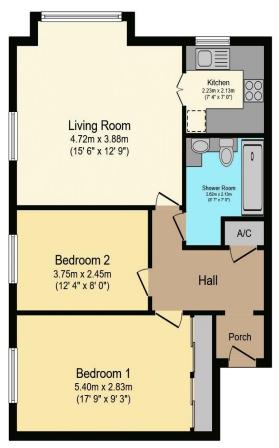

## Visit us at retirementhomesearch.co.uk

Total floor area 64.9 m<sup>2</sup> (699 sq.ft.) approx

This floor plan is for illustrative purposes only. It is not drawn to scale. Any measurements, floor areas (including any total floor area), openings and orientation are approximate. No details are guaranteed, they cannot be relied upon for any purpose and they do not form part of any agreement. No liability is taken for any error, omission or misstatement. A party must rely upon its own inspection(s). Powered by www.focalagent.com