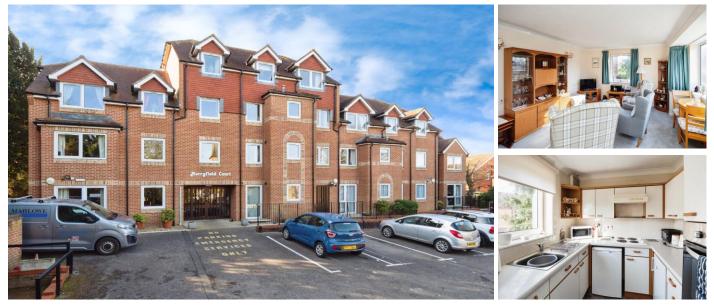

## A TWO BEDROOM RETIREMENT APARTMENT SITUATED ON THE SECOND FLOOR WITH GARDEN VIEWS

Merryfield Court was constructed by McCarthy & Stone (Developments) Ltd and comprises 33 properties arranged over 4 floors each served by lift. The Development Manager can be contacted from various points within each property in the case of an emergency. For periods when the Development Manager is off duty there is a 24-hour emergency Appello call system. Each property comprises an entrance hall, lounge, kitchen, one or two bedrooms and bathroom. It is a condition of purchase that residents be over the age of 60 years, or in the event of a couple, one must be over the age of 60 years and the other over 55 years. Please speak to our Property Consultant if you require information regarding "Event Fees" that may apply to this property.

Residents' lounge & Communal Laundry Communal Car (residents only) 24-hour emergency Appello call system Communal gardens Minimum Age 60 Guest Suite Development Manager Lift to all floors Lease: 125 years from 1992