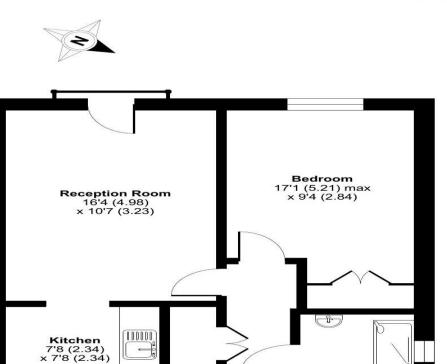

#### Balcon Court, Boileau Road, London, W5

Approximate Area = 498 sq ft / 46.3 sq m
For identification only - Not to scale

FIRST FLOOR

Floor plan produced in accordance with RICS Property Measurement 2nd Edition, Incorporating International Property Measurement Standards (IPMS2 Residential). © nichecom 2025. Produced for Retirement Homesearch Limited. REF: 1256690