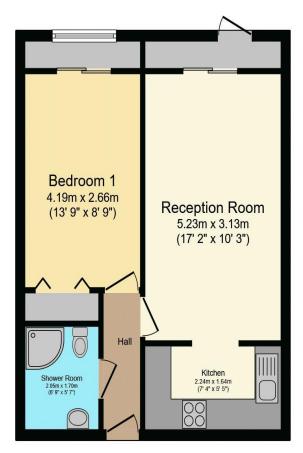

## Visit us at retirementhomesearch.co.uk

Total floor area 44.8 m² (482 sq.ft.) approx

This floor plan is for illustrative purposes only. It is not drawn to scale. Any measurements, floor areas (including any total floor area), openings and orientation are approximate. No details are guaranteed, they cannot be relied upon for any purpose and they do not form part of any agreement. No liability is taken for any error, omission or misstatement. A party must rely upon its own inspection(s). Powered by www.focalagent.com