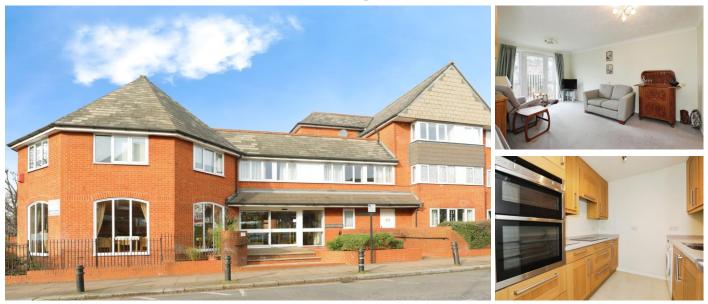

## **104 Balcon Court**

Boileau Road, Ealing, London, W5 3AZ

PRICE: £245,000 Lease: 99 years from 1989

## **Property Description:**

A ONE BEDROOM FIRST FLOOR RETIREMENT APARTMENT WITH GARDEN VIEWS, Balcon Court was constructed by Anglia Secure Homes and comprises 26 properties arranged over 3 floors each served by lift The Development Manager can be contacted from various points within each property in the case of an emergency. For periods when the Development Manager is off duty there is a 24 hour emergency Appello call system. Balcon Court has 19 one bedroom and 8 two bedroom apartments reached via the main foyer leading to corridors and lift to all floors. Balcon Court is located near to North Ealing tube station. It is a condition of purchase that residents be over the age of 60 years. Please speak to our Property Consultant if you require information regarding Event Fees that may apply to this property.