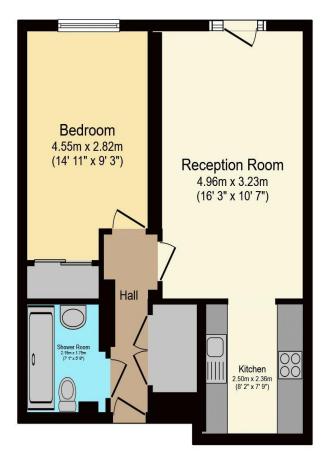

## Visit us at retirementhomesearch.co.uk

Total floor area 49.6 m<sup>2</sup> (533 sq.ft.) approx

This floor plan is for illustrative purposes only. It is not drawn to scale. Any measurements, floor areas (including any total floor area), openings and orientation are approximate. No details are guaranteed, they cannot be relied upon for any purpose and they do not form part of any agreement. No liability is taken for any error, omission or misstatement. A party must rely upon its own inspection(s). Powered by www.focalagent.com