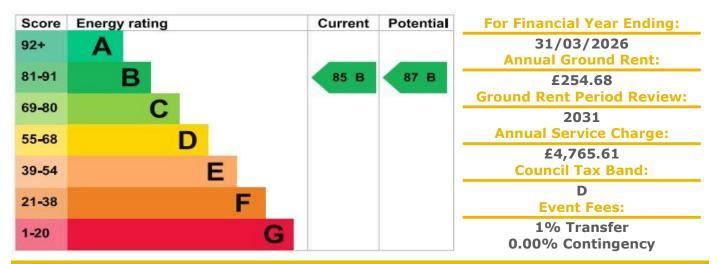

## **Property Description:**

A ONE BEDROOM FIRST FLOOR RETIREMENT APARTMENT WITH GARDEN VIEWS.

Balcon Court was constructed by Anglia Secure Homes and comprises 26 properties arranged over 3 floors each served by lift The Development Manager can be contacted from various points within each property in the case of an emergency. For periods when the Development Manager is off duty there is a 24-hour emergency Appello call system. Balcon Court has 19 one bedroom, and 8 two-bedroom apartments reached via the main foyer leading to corridors and lift to all floors. Balcon Court is located near to North Ealing tube station. It is a condition of purchase that residents be over the age of 60 years. Please speak to our Property Consultant if you require information regarding Event Fees that may apply to this property.