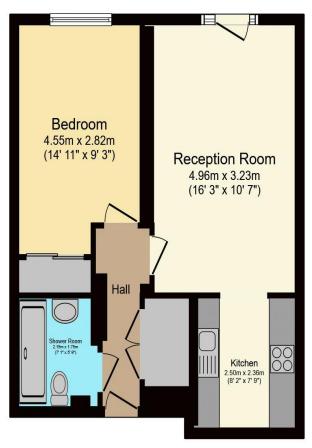

## Visit us at retirementhomesearch.co.uk

Total floor area 49.6 m<sup>2</sup> (533 sq.ft.) approx

This floor plan is for illustrative purposes only. It is not drawn to scale. Any measurements, floor areas (including any total floor area), openings and orientation are approximate. No details are guaranteed, they cannot be relied upon for any purpose and they do not form part of any agreement. No liability is taken for any error, omission or misstatement. A party must rely upon its own inspection(s). Powered by www.focalagent.com