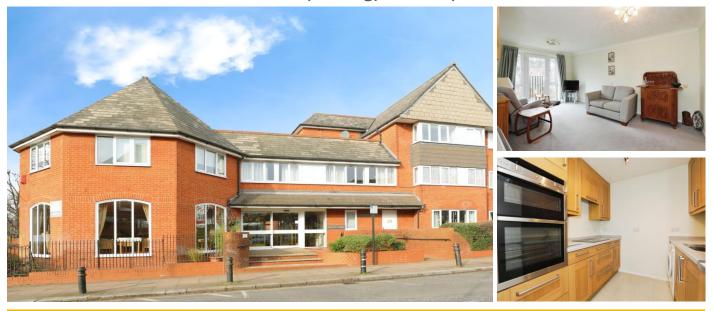

## **104 Balcon Court**

Boileau Road, Ealing, London, W5 3AZ

**PRICE: £250,000** 

Lease: 99 years from 1989

## **Property Description:**

A ONE BEDROOM FIRST FLOOR RETIREMENT APARTMENT WITH GARDEN VIEWS.

Balcon Court was constructed by Anglia Secure Homes and comprises 26 properties arranged over 3 floors each served by lift The Development Manager can be contacted from various points within each property in the case of an emergency. For periods when the Development Manager is off duty there is a 24-hour emergency Appello call system. Balcon Court has 19 one bedroom, and 8 two-bedroom apartments reached via the main foyer leading to corridors and lift to all floors. Balcon Court is located near to North Ealing tube station. It is a condition of purchase that residents be over the age of 60 years. Please speak to our Property Consultant if you require information regarding Event Fees that may apply to this property.