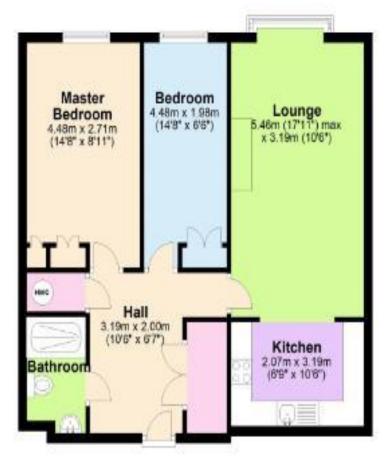

# Visit us at retirementhomesearch.co.uk

Total area: approx. 63.3 sq. metres (681.5 sq. feet)

This floor plan is for illustrative purposes only and is not to scale. Where measurements are shown, these are approximate and should not be relied upon. Total square area includes the entirety of the property and any autibuildings/garages. Sentiary were and kitchen fittings are representative only and approximate to actual position, shape and style. No liability is accepted in respect of any consequential loss arising from the use of this plan. Reproduced under licence from Evolve Partnership Limited.

All rights reserved.

Plan produced using Plantup.