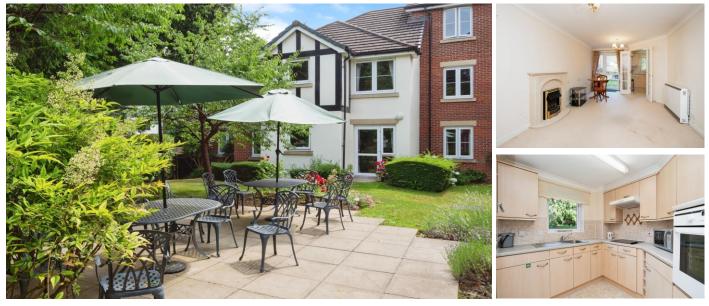

## A TWO BEDROOM RETIREMENT APARTMENT LOCATED ON THE GROUND FLOOR WITH PATIO DOOR

Castle Court, McCarthy & Stone's Assisted Living development of one and two bedroom apartments offers residents the prospect of continued independence in a secure environment. Castle Court comprises 53 properties arranged over 4 floors each served by lifts. In addition to an Estates Manager there is a team of Assistant Estate Managers who between them provide 24 hour coverage. One hour a week of domestic help is provided for the residents in each apartment (included in the service charge). Additional domestic help can be purchased separately as required. It is a condition of purchase that the residents be over the age of 65 years or 65/50 if a couple. Please speak to our Property Consultant if you require information regarding "Event Fees" that may apply to this property.

Communal car parking and landscaped gardens

For more details or to make an appointment to view, please contact Mandy Bolwell

🤣 01425 632218 💙 Mandy.bolwell@retirementhomesearch.co.uk

Total floor area 70.0 m<sup>2</sup> (753 sq.ft.) approx