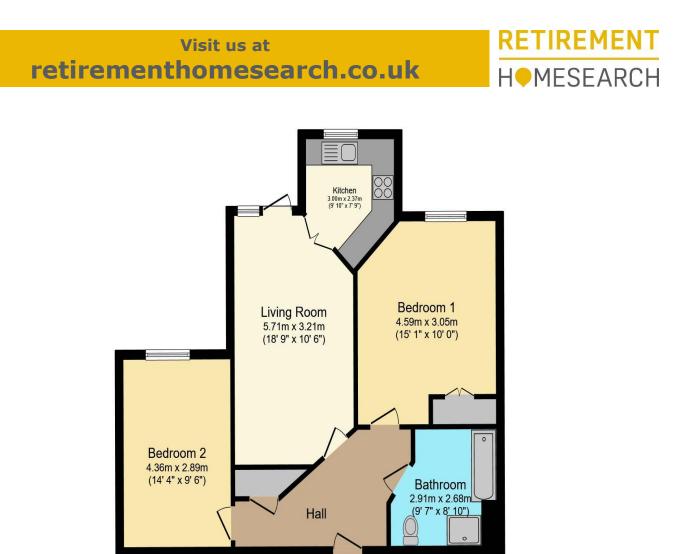

Communal car parking and landscaped gardens

For more details or to make an appointment to view, please contact Mandy Bolwell

🤣 01425 632218 💙 Mandy.bolwell@retirementhomesearch.co.uk

Total floor area 70.0 m<sup>2</sup> (753 sq.ft.) approx

This floor plan is for illustrative purposes only. It is not drawn to scale. Any measurements, floor areas (including any total floor area), openings and orientation are approximate. No details are guaranteed, they cannot be relied upon for any purpose and they do not form part of any agreement. No liability is taken for any error, omission or misstatement. A party must rely upon its own inspection(s). Powered by www.focalagent.com