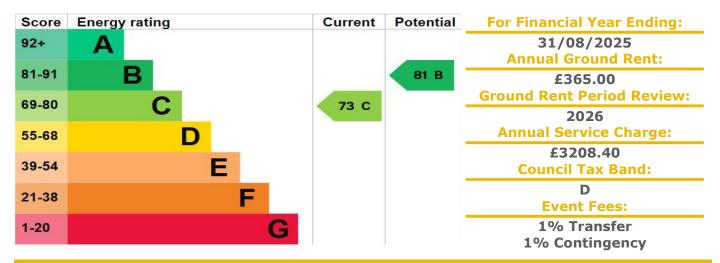

## **18 Perrin Court**

Parkland Grove, Ashford, Middlesex, TW15 2GA

**PRICE: £190,000** 

Lease: 125 years from 2002