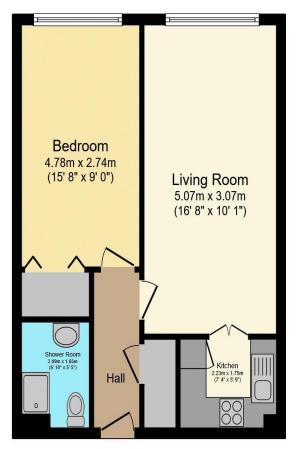

## Visit us at retirementhomesearch.co.uk

Total floor area 47.0 m<sup>2</sup> (506 sq.ft.) approx

This floor plan is for illustrative purposes only. It is not drawn to scale. Any measurements, floor areas (including any total floor area), openings and orientation are approximate. No details are guaranteed, they cannot be relied upon for any purpose and they do not form part of any agreement. No liability is taken for any error, omission or misstatement. A party must rely upon its own inspection(s). Powered by www.focalagent.com