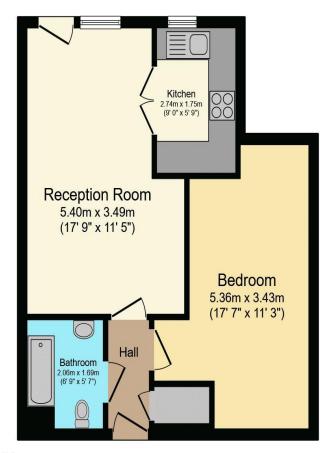

# Visit us at retirementhomesearch.co.uk

Total floor area 43.6 sq.m. (469 sq.ft.) approx

This floor plan is for illustrative purposes only. It is not drawn to scale. Any measurements, floor areas (including any total floor area), openings and orientation are approximate. No details are guaranteed, they cannot be relied upon for any purpose and they do not form part of any agreement. No liability is taken for any error, omission or misstatement. A party must rely upon its own inspection(s). Powered by www.focalagent.com