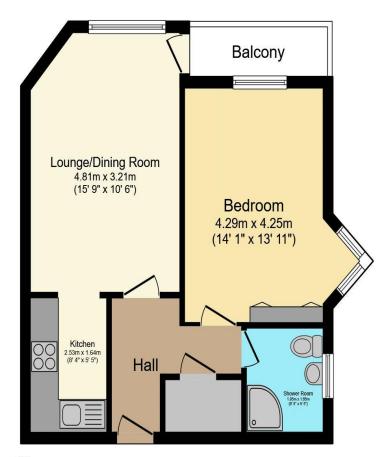

# Visit us at retirementhomesearch.co.uk

Total floor area 43.0 m<sup>2</sup> (463 sq.ft.) approx

This floor plan is for illustrative purposes only. It is not drawn to scale. Any measurements, floor areas (including any total floor area), openings and orientation are approximate. No details are guaranteed, they cannot be relied upon for any purpose and they do not form part of any agreement. No liability is taken for any error, omission or misstatement. A party must rely upon its own inspection(s). Powered by www.focalagent.com