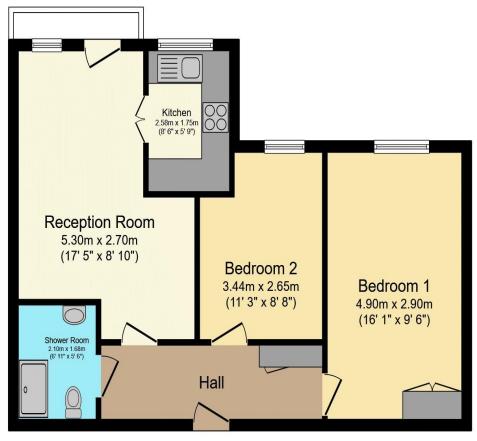

## Visit us at retirementhomesearch.co.uk

Total floor area 55.3 m<sup>2</sup> (595 sq.ft.) approx

This floor plan is for illustrative purposes only. It is not drawn to scale. Any measurements, floor areas (including any total floor area), openings and orientation are approximate. No details are guaranteed, they cannot be relied upon for any purpose and they do not form part of any agreement. No liability is taken for any error, omission or misstatement. A party must rely upon its own inspection(s). Powered by www.focalagent.com