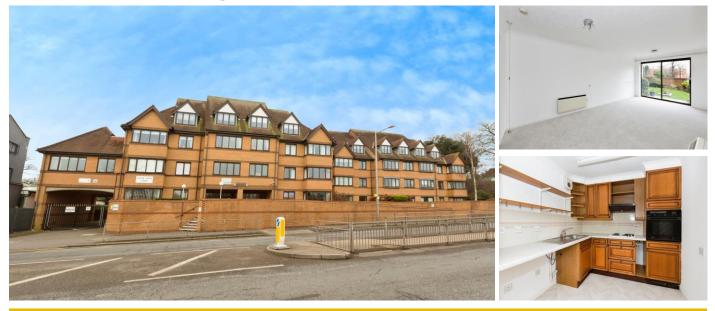

## 169/175 High Road, South Woodford, London, E18 2PD

**PRICE: £175,000** 

Lease: 99 years from 1987

## **Property Description:**

A ONE BEDROOM GROUND FLOOR RETIREMENT APARTMENT WITH A ONE BEDROOM GROUND FLOOR RETIREMENT APARTMENT WITH PATIO DOOR ONTO OWN PATIO Manor Court Lodge was constructed by Anglia Secure Homes and comprises 44 properties arranged over 3 floors each served by lift. The Development Manager can be contacted from within each property in the case of an emergency. For periods when the Development Manager is off duty there is a 24 hour emergency Appello call system. Each property comprises an entrance hall, lounge, kitchen, one or two bedrooms and bathroom. It is a condition of purchase that residents be over the age of 60 years. Please speak to our Property Consultant if you require information regarding Event Fees that may apply to this property.