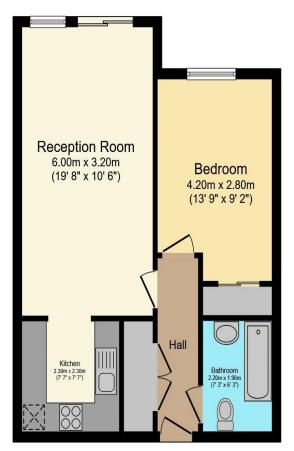

## Visit us at retirementhomesearch.co.uk

Total floor area 48.1 m<sup>2</sup> (518 sq.ft.) approx

This floor plan is for illustrative purposes only. It is not drawn to scale. Any measurements, floor areas (including any total floor area), openings and orientation are approximate. No details are guaranteed, they cannot be relied upon for any purpose and they do not form part of any agreement. No liability is taken for any error, omission or misstatement. A party must rely upon its own inspection(s). Powered by www.focalagent.com