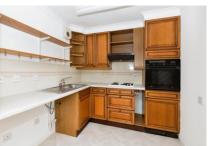

#### A ONE BEDROOM GROUND FLOOR RETIREMENT APARTMENT WITH A ONE BEDROOM GROUND FLOOR RETIREMENT APARTMENT WITH PATIO DOOR ONTO **OWN PATIO**

Manor Court Lodge was constructed by Anglia Secure Homes and comprises 44 properties arranged over 3 floors each served by lift. The Development Manager can be contacted from within each property in the case of an emergency. For periods when the Development Manager is off duty there is a 24 hour emergency Appello call system. Each property comprises an entrance hall, lounge, kitchen, one or two bedrooms and bathroom. It is a condition of purchase that residents be over the age of 60 years. Please speak to our Property Consultant if you require information regarding Event Fees that may apply to this property.