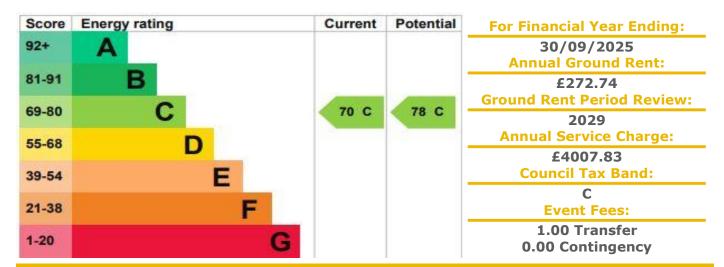

#### A ONE BEDROOM GROUND FLOOR RETIREMENT APARTMENT WITH A ONE BEDROOM GROUND FLOOR RETIREMENT APARTMENT WITH PATIO DOOR ONTO **OWN PATIO**

Manor Court Lodge was constructed by Anglia Secure Homes and comprises 44 properties arranged over 3 floors each served by lift. The Development Manager can be contacted from within each property in the case of an emergency. For periods when the Development Manager is off duty there is a 24 hour emergency Appello call system. Each property comprises an entrance hall, lounge, kitchen, one or two bedrooms and bathroom. It is a condition of purchase that residents be over the age of 60 years. Please speak to our Property Consultant if you require information regarding Event Fees that may apply to this property.