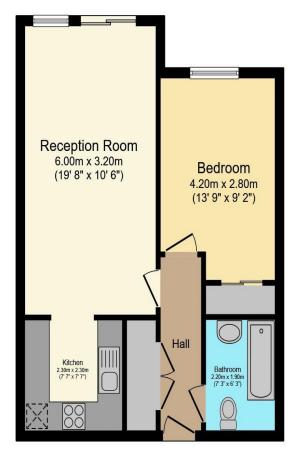

# Visit us at retirementhomesearch.co.uk

Total floor area 48.1 m<sup>2</sup> (518 sq.ft.) approx

This floor plan is for illustrative purposes only. It is not drawn to scale. Any measurements, floor areas (including any total floor area), openings and orientation are approximate. No details are guaranteed, they cannot be relied upon for any purpose and they do not form part of any agreement. No liability is taken for any error, omission or misstatement. A party must rely upon its own inspection(s). Powered by www.focalagent.com