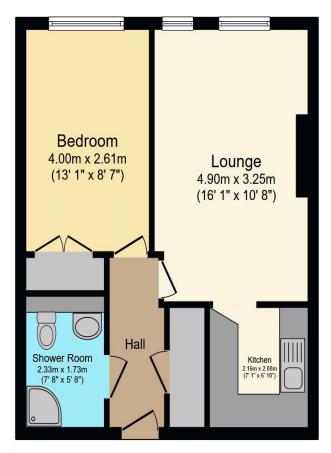

# Visit us at retirementhomesearch.co.uk

Total floor area 42.7 sq.m. (459 sq.ft.) approx

This floor plan is for illustrative purposes only. It is not drawn to scale. Any measurements, floor areas (including any total floor area), openings and orientation are approximate. No details are guaranteed, they cannot be relied upon for any purpose and they do not form part of any agreement. No liability is taken for any error, omission or misstatement. A party must rely upon its own inspection(s). Powered by www.focalagent.com