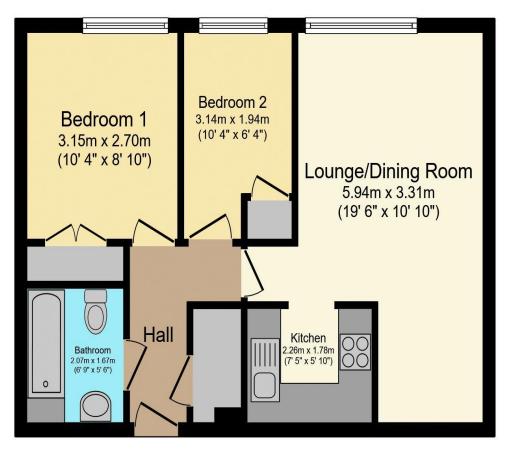

For more details or to make an appointment to view, please contact Mandy Bolwell Visit us at retirementhomesearch.co.uk

Total floor area 48.4 m<sup>2</sup> (521 sq.ft.) approx

This floor plan is for illustrative purposes only. It is not drawn to scale. Any measurements, floor areas (including any total floor area), openings and orientation are approximate. No details are guaranteed, they cannot be relied upon for any purpose and they do not form part of any agreement. No liability is taken for any error, omission or misstatement. A party must rely upon its own inspection(s). Powered by www.focalagent.com