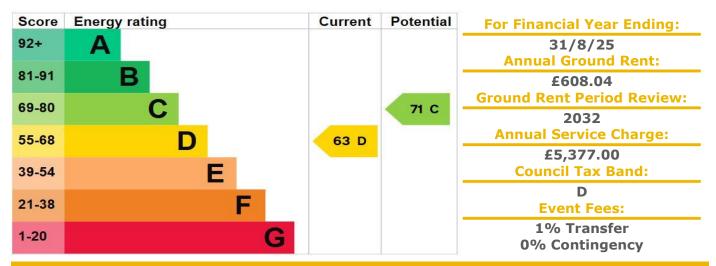

## A TWO BEDROOM RETIREMENT APARTMENT LOCATED ON THE FIRST FLOOR

West Court was constructed by McCarthy & Stone (Developments) Ltd and comprises 30 properties arranged over 3 floors each served by lift. The Development Manager can be contacted from various points within each property in the case of an emergency. For periods when the Development Manager is off duty there is a 24 hour emergency Appello call system. Each property comprises an entrance hall, lounge, kitchen, one or two bedrooms and bathroom. It is a condition of purchase that single residents be over the age of 60 years, or in the event of a couple, one must be over the age of 60 years and the other over 55 years. Please speak to our Property Consultant if you require information regarding Event Fees that may apply to this property.