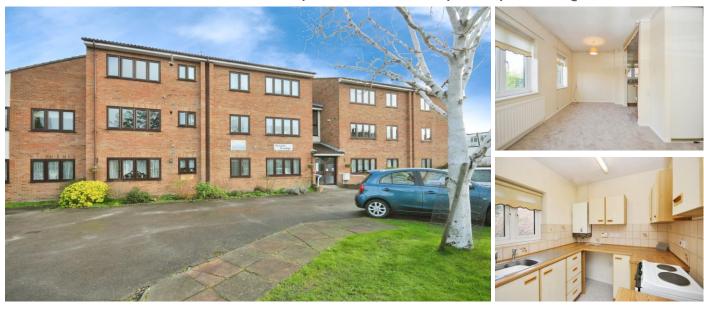

## 11 Gable Lodge

2 Beckenham Road, West Wickham, Kent, BR4 0QT

PRICE: £70,000 Lease: 99 years from 1984

## **Property Description:**

A STUDIO APARTMENT LOCATED ON THE FIRST FLOOR Gable Lodge was constructed by Global Homes Limited and consists of 25 apartments arranged over three floors, purpose built for the retired. The development has a 24 hour emergency Appello call system and a security entry system on the main door. There is a residents lounge with kitchen, fully equipped laundry room, lift to all floors, parking facilities and a guest suite for visiting friends and relatives. It is a condition of purchase that residents be of at least state pensionable age. Please speak to our Property Consultant if you require information regarding "Event Fees" that may apply to this property.

Residents' lounge Communal laundry Security door entry system Lift to all floors Guest suite

Visiting Development manager 8.30 - 12.30 Mon - Fri

24 hour Appello emergency call system Parking facilities may be available