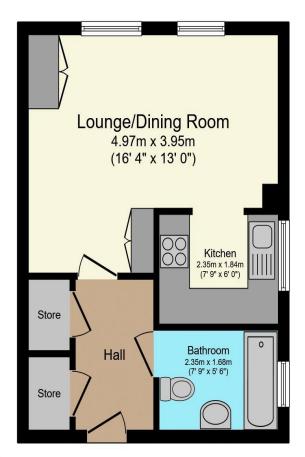

## Visit us at retirementhomesearch.co.uk

Total floor area 32.7 sq.m. (352 sq.ft.) approx

This floor plan is for illustrative purposes only. It is not drawn to scale. Any measurements, floor areas (including any total floor area), openings and orientation are approximate. No details are guaranteed, they cannot be relied upon for any purpose and they do not form part of any agreement. No liability is taken for any error, omission or misstatement. A party must rely upon its own inspection(s). Powered by www.focalagent.com