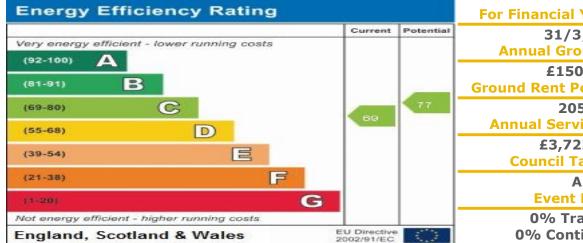

For Financial Year Ending:

31/3/26 **Annual Ground Rent:** 

£150.00

**Ground Rent Period Review:** 

2050

**Annual Service Charge:** 

£3,722.80

**Council Tax Band:** 

**Event Fees:** 

0% Transfer 0% Contingency

Retirement Homesearch, Queensway House, 11 Queensway, New Milton, Hampshire, BH25 5NR T: 0333 321 4060 F: 0333 321 4065 E: enquiries@retirementhomesearch.co.uk