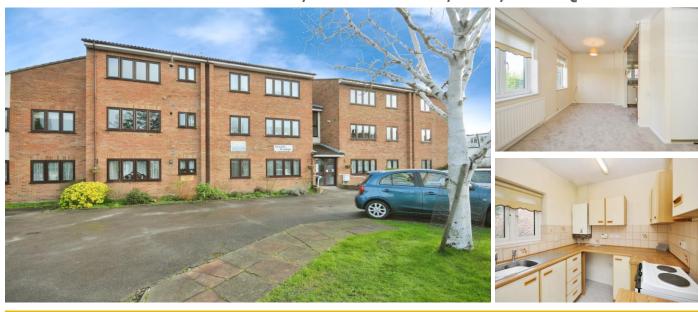

## 11 Gable Lodge

2 Beckenham Road, West Wickham, Kent, BR4 0QT

PRICE: £85,000 Lease: 99 years from 1984

## **Property Description:**

A STUDIO APARTMENT LOCATED ON THE FIRST FLOOR Gable Lodge was constructed by Global Homes Limited and consists of 25 apartments arranged over three floors, purpose built for the retired. The development has a 24 hour emergency Appello call system and a security entry system on the main door. There is a residents lounge with kitchen, fully equipped laundry room, lift to all floors, parking facilities and a guest suite for visiting friends and relatives. It is a condition of purchase that residents be of at least state pensionable age. Please speak to our Property Consultant if you require information regarding "Event Fees" that may apply to this property.

Residents' lounge Communal laundry Security door entry system Lift to all floors Guest suite

Visiting Development manager 8.30 - 12.30 Mon - Fri

24 hour Appello emergency call system Parking facilities may be available