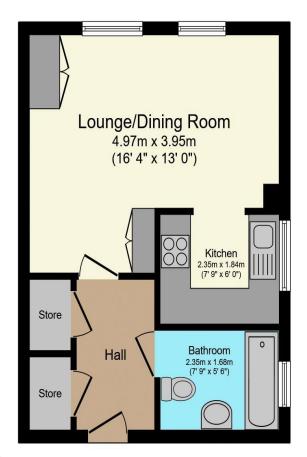

## Visit us at retirementhomesearch.co.uk

Total floor area 32.7 sq.m. (352 sq.ft.) approx

This floor plan is for illustrative purposes only. It is not drawn to scale. Any measurements, floor areas (including any total floor area), openings and orientation are approximate. No details are guaranteed, they cannot be relied upon for any purpose and they do not form part of any agreement. No liability is taken for any error, omission or misstatement. A party must rely upon its own inspection(s). Powered by www.focalagent.com