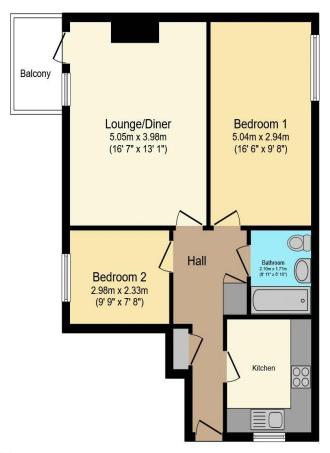

## Visit us at retirementhomesearch.co.uk

Total floor area 62.4 sq.m. (672 sq.ft.) approx

This floor plan is for illustrative purposes only. It is not drawn to scale. Any measurements, floor areas (including any total floor area), openings and orientation are approximate. No details are guaranteed, they cannot be relied upon for any purpose and they do not form part of any agreement. No liability is taken for any error, omission or misstatement. A party must rely upon its own inspection(s). Powered by www.focalagent.com