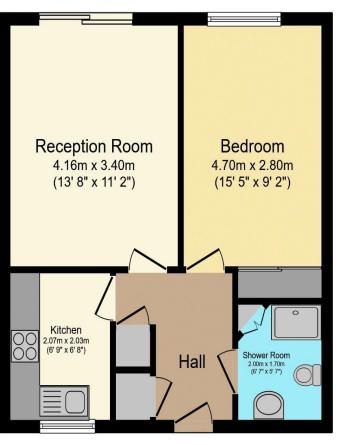

01425 632218 Mandy.bolwell@retirementhomesearch.co.uk

Visit us at retirementhomesearch.co.uk

Total floor area 42.8 m² (461 sq.ft.) approx

This floor plan is for illustrative purposes only. It is not drawn to scale. Any measurements, floor areas (including any total floor area), openings and orientation are approximate. No details are guaranteed, they cannot be relied upon for any purpose and they do not form part of any agreement. No liability is taken for any error, omission or misstatement. A party must rely upon its own inspection(s). Powered by www.focalagent.com