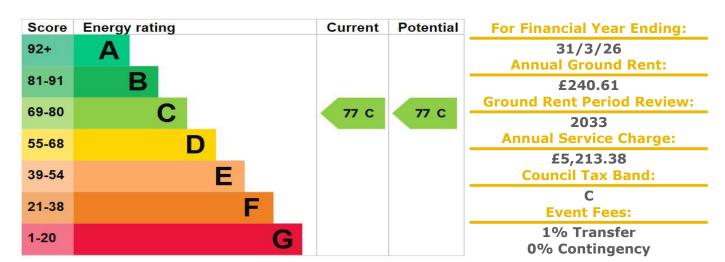

## **Property Description:**

A TWO BEDROOM RETIREMENT APARTMENT LOCATED ON THE FIRST FLOOR Willow Grange is situated in Tilley Close a cul de sac location and was constructed by Chambers. The development comprises 30 properties arranged over 2 floors, 1 served by a lift. The Development Manager can be contacted from various points within each property in the case of an emergency. For periods when the Development Manager is off duty there is a 24 hour emergency Appello call system. Each property comprises an entrance hall, lounge, kitchen, one or two bedrooms and bathroom. The development also has a Victorian style conservatory and a raised patio area. It is a condition of purchase that residents be over the age of 55 years. Please speak to our Property Consultant if you require information regarding "Event Fees" that may apply to this property.