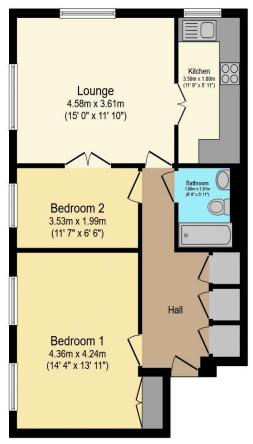

## Visit us at retirementhomesearch.co.uk

Total floor area 62.2 sq.m. (670 sq.ft.) approx

This floor plan is for illustrative purposes only. It is not drawn to scale. Any measurements, floor areas (including any total floor area), openings and orientation are approximate. No details are guaranteed, they cannot be relied upon for any purpose and they do not form part of any agreement. No liability is taken for any error, omission or misstatement. A party must rely upon its own inspection(s). Powered by www.focalagent.com