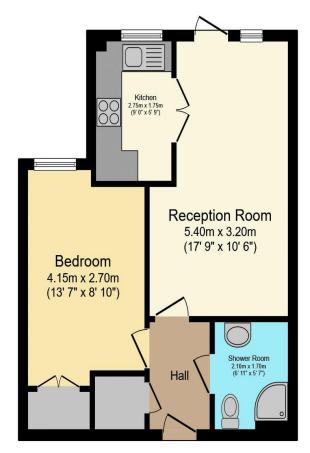

## Visit us at retirementhomesearch.co.uk

Total floor area 41.8 m<sup>2</sup> (449 sq.ft.) approx

This floor plan is for illustrative purposes only. It is not drawn to scale. Any measurements, floor areas (including any total floor area), openings and orientation are approximate. No details are guaranteed, they cannot be relied upon for any purpose and they do not form part of any agreement. No liability is taken for any error, omission or misstatement. A party must rely upon its own inspection(s). Powered by www.focalagent.com