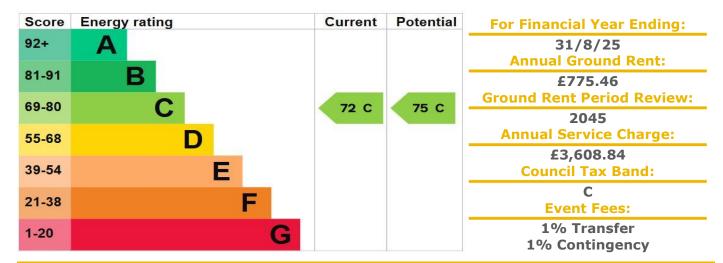

## **Property Description:**

A WELL PRESENTER ONE BEDROOM GROUND FLOOR RETIREMENT APARTMENT. Constructed by McCarthy and Stone (Developments) Ltd and comprises 39 properties in total, 30 of which are situated within the main building over three floors and 9 in a separate annexe over three floors. Both buildings are served by a lift. There is a Development Manager who may be contacted from various points within each property in the case of an emergency. For periods when the Development Manager is off duty there is the Appello call system to ensure that help is at hand 24 hours a day, 365 days a year. Each property comprises an entrance hall, lounge, kitchen, one or two bedrooms and bathroom. It is a condition of purchase that residents be over the age of 60 years, or in the event of a couple, one must be over the age of 60 years and the other over 55 years. Please speak to our Property Consultant if you require information regarding Event Fees that may apply to this property.