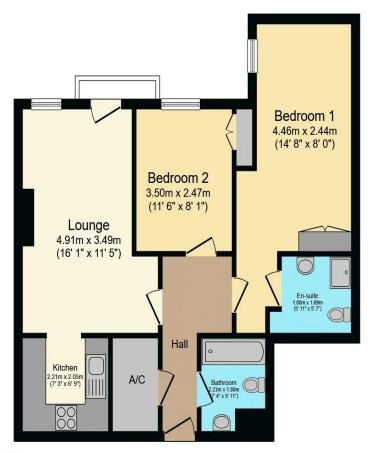

# Visit us at retirementhomesearch.co.uk

Total floor area 59.5 m² (640 sq.ft.) approx

This floor plan is for illustrative purposes only. It is not drawn to scale. Any measurements, floor areas (including any total floor area), openings and orientation are approximate. No details are guaranteed, they cannot be relied upon for any purpose and they do not form part of any agreement. No liability is taken for any error, omission or misstatement. A party must rely upon its own inspection(s). Powered by www.focalagent.com