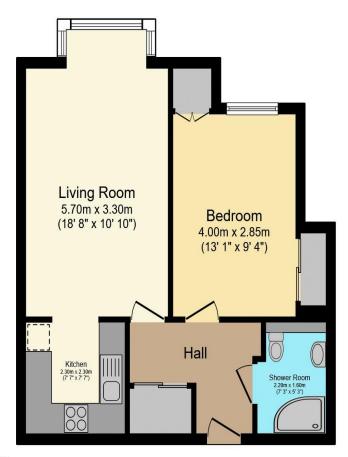

## Visit us at retirementhomesearch.co.uk

Total floor area 47.4 m<sup>2</sup> (510 sq.ft.) approx

This floor plan is for illustrative purposes only. It is not drawn to scale. Any measurements, floor areas (including any total floor area), openings and orientation are approximate. No details are guaranteed, they cannot be relied upon for any purpose and they do not form part of any agreement. No liability is taken for any error, omission or misstatement. A party must rely upon its own inspection(s). Powered by www.focalagent.com