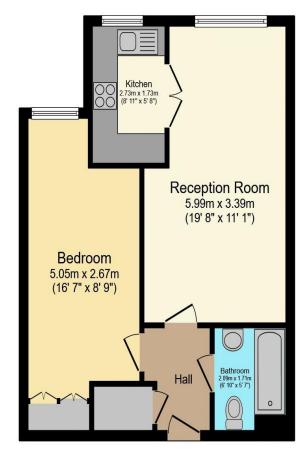

# Visit us at retirementhomesearch.co.uk

Total floor area 47.8 m<sup>2</sup> (514 sq.ft.) approx

This floor plan is for illustrative purposes only. It is not drawn to scale. Any measurements, floor areas (including any total floor area), openings and orientation are approximate. No details are guaranteed, they cannot be relied upon for any purpose and they do not form part of any agreement. No liability is taken for any error, omission or misstatement. A party must rely upon its own inspection(s). Powered by www.focalagent.com