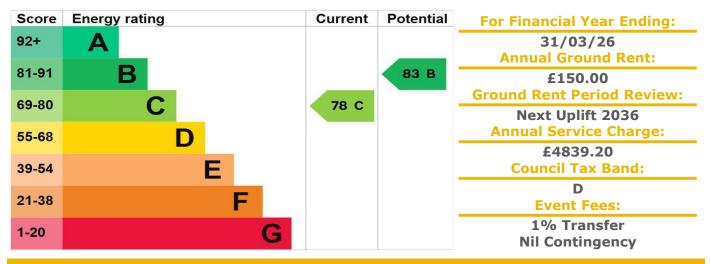

## A TWO BEDROOM RETIREMENT APARTMENT SITUATED ON THE FIRST FLOOR.

Cedar Court comprises 39 properties arranged over 3 floors and is served by a lift. There is a Development Manager who can be contacted from various points within each property in the case of an emergency. For periods when the Development Manager is off duty there is a 24 hour emergency Appello call system. Each property comprises an entrance hall, lounge, kitchen, one or two bedrooms and bathroom. It is a condition of purchase that residents be over the age of 60 years. Please speak to our Property Consultant if you require information regarding Event Fees that may apply to this property.