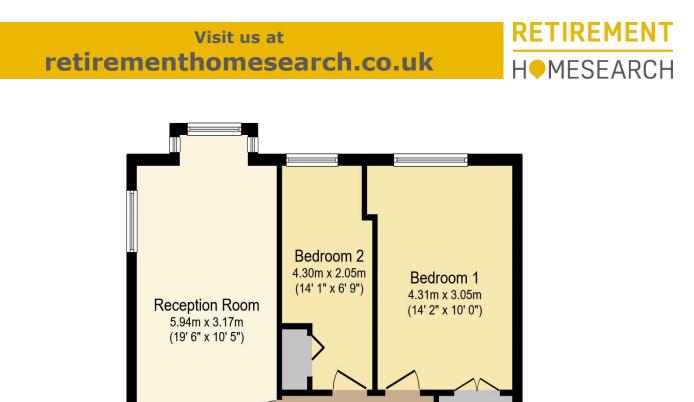

For more details or to make an appointment to view, please contact Mandy Bolwell

01425 632218 C Mandy.bolwell@retirementhomesearch.co.uk

Hall

Bathroom

2.00m x 1.67m (6' 7" x 5' 6")

Total floor area 61.1 m<sup>2</sup> (658 sq.ft.) approx

This floor plan is for illustrative purposes only. It is not drawn to scale. Any measurements, floor areas (including any total floor area), openings and orientation are approximate. No details are guaranteed, they cannot be relied upon for any purpose and they do not form part of any agreement. No liability is taken for any error, omission or misstatement. A party must rely upon its own inspection(s). Powered by www.focalagent.com

Kitchen

3.14m x 1.66m

(10' 4" x 5' 5")

00

These sales particulars have been prepared as a guide only and any intended purchasers must satisfy themselves by inspection or otherwise as to the correctness of the statements contained therein. The management company have not tested any apparatus, equipment, fittings or services and so cannot verify that they are in working order.