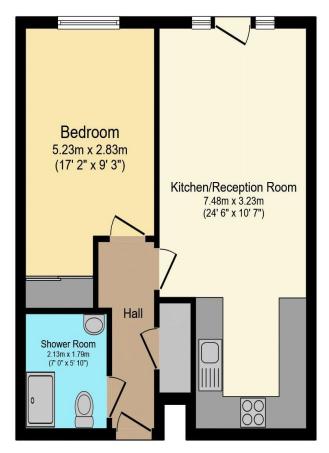

# Visit us at retirementhomesearch.co.uk

Total floor area 45.5 m<sup>2</sup> (489 sq.ft.) approx

This floor plan is for illustrative purposes only. It is not drawn to scale. Any measurements, floor areas (including any total floor area), openings and orientation are approximate. No details are guaranteed, they cannot be relied upon for any purpose and they do not form part of any agreement. No liability is taken for any error, omission or misstatement. A party must rely upon its own inspection(s). Powered by www.focalagent.com