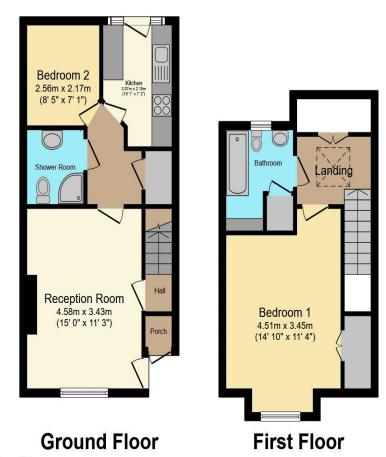

## Visit us at retirementhomesearch.co.uk

Total floor area 68.5 m² (737 sq.ft.) approx

This floor plan is for illustrative purposes only. It is not drawn to scale. Any measurements, floor areas (including any total floor area), openings and orientation are approximate. No details are guaranteed, they cannot be relied upon for any purpose and they do not form part of any agreement. No liability is taken for any error, omission or misstatement. A party must rely upon its own inspection(s). Powered by www.focalagent.com