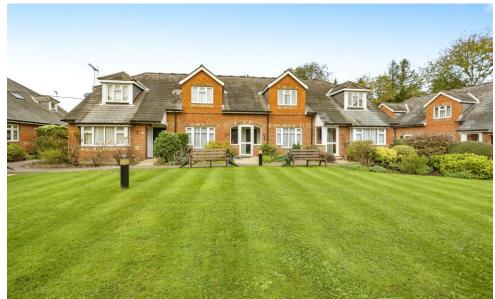

## **14 Cherchefelle Mews**

Green Lane, Stanmore, Middlesex, HA7 3AA

**PRICE: Offers in Excess of** £350,000

Lease: 139 years from 1989

A TWO BEDROOM TERRACED RETIREMENT HOUSE WITH EXTENDED LEASE, REAR ACCESS TO PRIVATE PARKING AND COMMUNAL AREAS Cherchefelle Mews was constructed by Anglia Secure Homes and comprises a total of 21 apartments and cottage style properties designed for the retired. The part-time Development Manager can be contacted from within each property in the case of an emergency. For periods when the Development Manager is off duty there is a 24 hour Appello call system. Each property comprises an entrance hall (except cottages), lounge, kitchen, one or two bedrooms and bathroom. It is a condition of purchase that residents be over the age of 60 years. Please speak to our Property Consultant if you require information regarding Event Fees that may apply to this property.