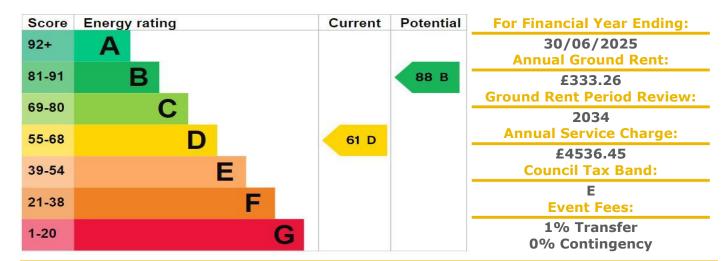

ly to this property.

Residents' lounge 24 hour Appello call system Minimum Age 60 Lift to all floors in main apartment building Lease :139 years from 1989 Development Manager







For more details or to make an appointment to view, please contact **Mandy Bolwell** 

## Visit us at retirementhomesearch.co.uk





Total floor area 68.5 m² (737 sq.ft.) approx

This floor plan is for illustrative purposes only. It is not drawn to scale. Any measurements, floor areas (including any total floor area), openings and orientation are approximate. No details are guaranteed, they cannot be relied upon for any purpose and they do not form part of any agreement. No liability is taken for any error, omission or misstatement. A party must rely upon its own inspection(s). Powered by www.focalagent.com



Retirement Homesearch, Queensway House, 11 Queensway, New Milton, Hampshire, BH25 5NR T: 0333 321 4060 F: 0333 321 4065 E: enquiries@retirementhomesearch.co.uk

Retirement Homesearch Limited, Registered Office: Queensway House, 11 Queensway, New Milton, Hampshire, BH25 5NR Registered in England No. 3829469





These sales particulars have been prepared as a guide only and any intended purchasers must satisfy themselves by inspection or otherwise as to the correctness of the statements contained therein. The management company have not tested any apparatus, equipment, fittings or services and so cannot verify that they are in working order.