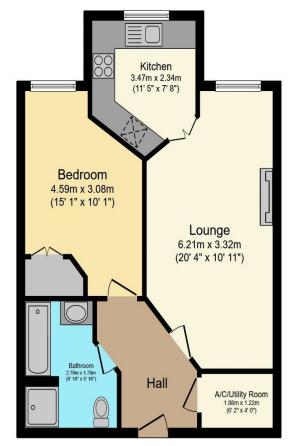

## Visit us at retirementhomesearch.co.uk

Total floor area 53.2 m<sup>2</sup> (572 sq.ft.) approx

This floor plan is for illustrative purposes only. It is not drawn to scale. Any measurements, floor areas (including any total floor area), openings and orientation are approximate. No details are guaranteed, they cannot be relied upon for any purpose and they do not form part of any agreement. No liability is taken for any error, omission or misstatement. A party must rely upon its own inspection(s). Powered by www.focalagent.com