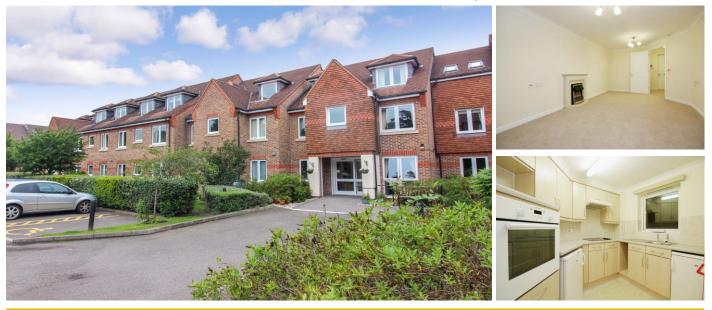

## **37 Linters Court**

93-101 London Road, Redhill, Surrey, RH1 2JN

**PRICE: £50,000** 

Lease: 125 years from 2005

## **Property Description:**

A ONE BEDROOM ASSISTED LIVING RETIREMENT APARTMENT LOCATED ON THE FIRST FLOOR WITH VIEWS OVER SECLUDED GARDENS Linters Court is a McCarthy & Stone's Assisted Living Development which consists of one and two bedroom apartments and offers residents the prospect of continued independence in a secure environment. Linters Court is arranged over 3 floors each served by lift. There is a dining room, residents lounge, function room, laundry and guest room. In addition to an Estate Manager there is a team of Assistant Estate Managers who between them provide 24 hour cover. One hour a week of domestic help is provided for the residents in each apartment, the cost of which is included in the service charge. It is a condition of purchase that residents be over the age of 60 years, or in the event of a couple, one must be over the age of 60 years and the other over 55 years. Please speak to our Property Consultant if you require information regarding Event Fees that

Estate Manager & Assistants (24 hour cover)

Residents' lounge, function room & laundry room

Video door entry system (linked to TV) Wheelchair accessible & Battery car store Guest room with Emergency Call System Lease : 125 years from 2005