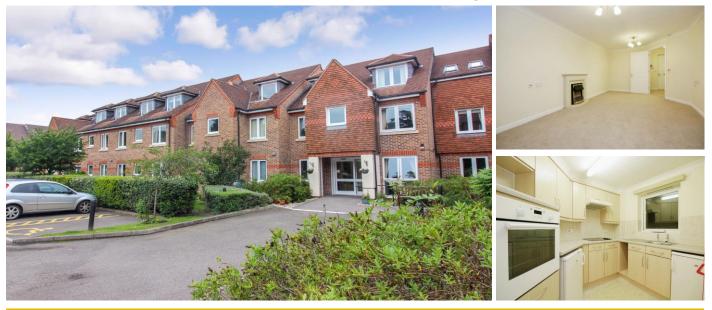

## **37 Linters Court**

93-101 London Road, Redhill, Surrey, RH1 2JN

**PRICE: £70,000** 

Lease: 125 years from 2005

## **Property Description:**

A ONE BEDROOM ASSISTED LIVING RETIREMENT APARTMENT LOCATED ON THE FIRST FLOOR WITH VIEWS OVER SECLUDED GARDENS Linters Court is a McCarthy & Stone's Assisted Living Development which consists of one and two bedroom apartments and offers residents the prospect of continued independence in a secure environment. Linters Court is arranged over 3 floors each served by lift. There is a dining room, residents lounge, function room, laundry and guest room. In addition to an Estate Manager there is a team of Assistant Estate Managers who between them provide 24 hour cover. One hour a week of domestic help is provided for the residents in each apartment, the cost of which is included in the service charge. It is a condition of purchase that residents be over the age of 60 years, or in the event of a couple, one must be over the age of 60 years and the other over 55 years. Please speak to our Property Consultant if you require information regarding Event Fees that