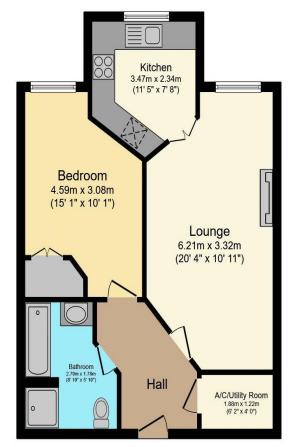

## Visit us at retirementhomesearch.co.uk

Total floor area 53.2 m<sup>2</sup> (572 sq.ft.) approx

This floor plan is for illustrative purposes only. It is not drawn to scale. Any measurements, floor areas (including any total floor area), openings and orientation are approximate. No details are guaranteed, they cannot be relied upon for any purpose and they do not form part of any agreement. No liability is taken for any error, omission or misstatement. A party must rely upon its own inspection(s). Powered by www.focalagent.com