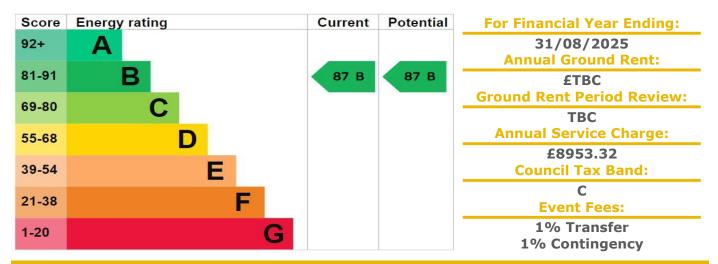

## **37 Linters Court**

93-101 London Road, Redhill, Surrey, RH1 2JN

**PRICE: £70,000** 

Lease: 125 years from 2005