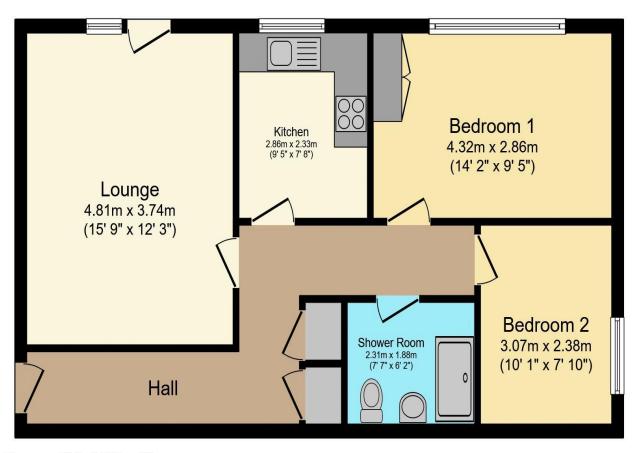

## Visit us at retirementhomesearch.co.uk

Total floor area 63.9 m<sup>2</sup> (687 sq.ft.) approx

Registered in England No. 3829469

This floor plan is for illustrative purposes only. It is not drawn to scale. Any measurements, floor areas (including any total floor area), openings and orientation are approximate. No details are guaranteed, they cannot be relied upon for any purpose and they do not form part of any agreement. No liability is taken for any error, omission or misstatement. A party must rely upon its own inspection(s). Powered by www.focalagent.com