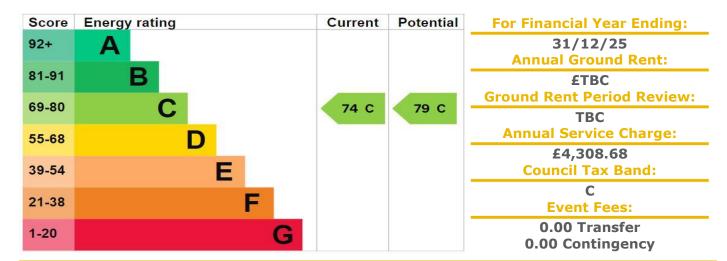

## **Property Description:**

A TWO BEDROOM RETIREMENT APARTMENT LOCATED ON THE GROUND FLOOR WITH PATIO DOOR Warren Lodge was constructed by Pelham Homes, and comprises 25 two bedroom apartments arranged over three floors served by a lift. The Development Manager can be contacted from various points within each property in the case of an emergency. For periods when the Development Manager is off duty there is a 24 hour emergency Appello call system. Each property comprises an entrance hall, lounge, kitchen, two bedrooms and bathroom. It is a condition of purchase that residents be over the age of 55 years. Please speak to our Property Consultant if you require information regarding "Event Fees" that may apply to this property.