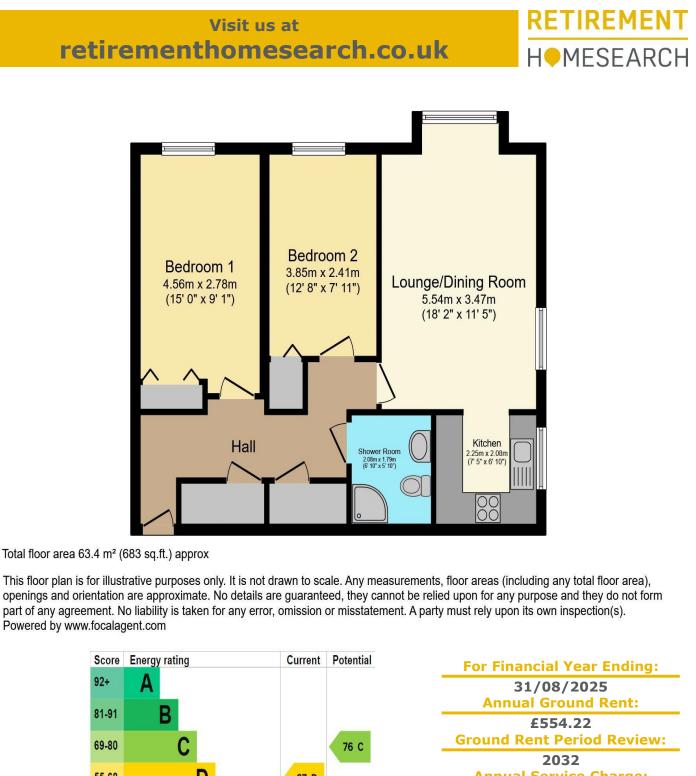

## **Property Description:**

A TWO BEDROOM FIRST FLOOR RETIREMENT APARTMENT WITH A DUAL ASPECT LOUNGE

Worcester Court was constructed by McCarthy & Stone (Developments) Ltd and comprises 24 properties arranged over 3 floors each served by lift. The Development Manager can be contacted from various points within each property in the case of an emergency. For periods when the Development Manager is off duty there is a 24 hour emergency Appello call system. Each property comprises an entrance hall, lounge, kitchen, one, two or three bedrooms and bathroom. It is a condition of purchase that single residents be over the age of 60 years, or in the event of a couple, one must be over the age of 60 years and the other over 55 years. Please speak to our Property Consultant if you require information regarding Event Fees that may apply to this property.

01425 632218 C Mandy.bolwell@retirementhomesearch.co.uk

69-80C76 C55-68D67 D39-54E21-38F1-20G

Retirement Homesearch, Queensway House, 11 Queensway, New Milton, Hampshire, BH25 5NR T: 0333 321 4060 F: 0333 321 4065 E: enquiries@retirementhomesearch.co.uk