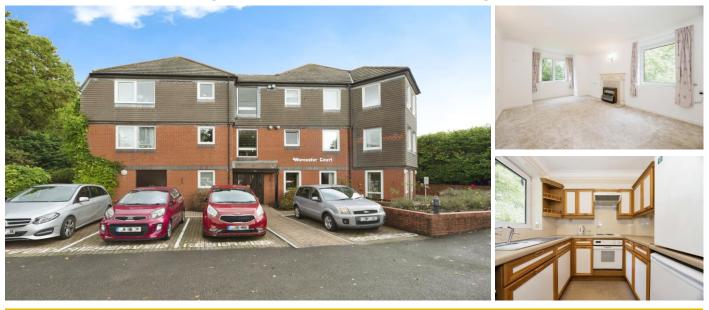

## **12 Worcester Court**

Salisbury Road, Worcester Park, Surrey, KT4 7DN

**PRICE: £235,000** 

Lease: 125 years from 1988

## **Property Description:**

A TWO BEDROOM FIRST FLOOR RETIREMENT APARTMENT WITH A DUAL ASPECT LOUNGE

Worcester Court was constructed by McCarthy & Stone (Developments) Ltd and comprises 24 properties arranged over 3 floors each served by lift. The Development Manager can be contacted from various points within each property in the case of an emergency. For periods when the Development Manager is off duty there is a 24 hour emergency Appello call system. Each property comprises an entrance hall, lounge, kitchen, one, two or three bedrooms and bathroom. It is a condition of purchase that single residents be over the age of 60 years, or in the event of a couple, one must be over the age of 60 years and the other over 55 years. Please speak to our Property Consultant if you require information regarding Event Fees that may apply to this property.

Residents' lounge Communal Laundry 24 hour emergency Appello call system Minimum Age 60 Development Manager Guest Suite Lift to all floors

Lease: 125 years from 1988

For more details or to make an appointment to view, please contact Mandy Bolwell