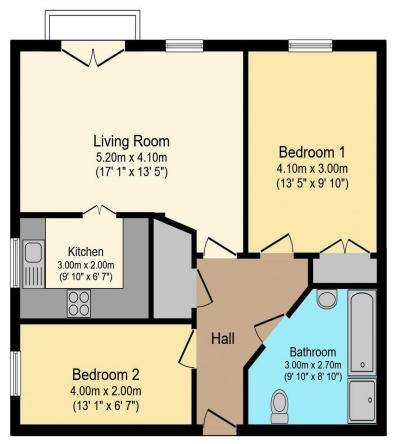

## Visit us at retirementhomesearch.co.uk

Total floor area 61.4 sq.m. (661 sq.ft.) approx

This floor plan is for illustrative purposes only. It is not drawn to scale. Any measurements, floor areas (including any total floor area), openings and orientation are approximate. No details are guaranteed, they cannot be relied upon for any purpose and they do not form part of any agreement. No liability is taken for any error, omission or misstatement. A party must rely upon its own inspection(s). Powered by www.focalagent.com