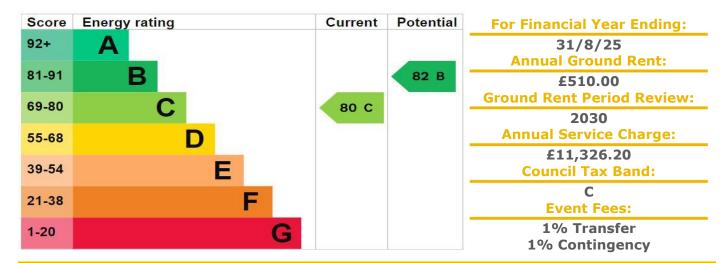

## 26 Laurel Court

24 Stanley Road, Folkestone, Kent, CT19 4RL

PRICE: Offers in the region of Lease: 125 years from 2007 £90,000

A TWO BEDROOM ASSISTED LIVING RETIREMENT APARTMENT LOCATED ON THE FIRST FLOOR Laurel Court, McCarthy & Stone's Assisted Living development of one and two bedroom apartments offers residents the prospect of continued independence in a secure environment. Laurel Court comprises 70 properties arranged over 3 floors each served by lift. In addition to an Estates Manager there is a team of Assistant Estate Managers who between them provide 24 hour coverage. One hour a week of domestic help is provided for the residents in each apartment (included in the service charge). Additional domestic help can be purchased separately as required. It is a condition of purchase that the residents be over the age of 60 years or 60/50 if a couple. Please speak to our Property Consultant if you require information regarding "Event Fees" that may apply to this property.