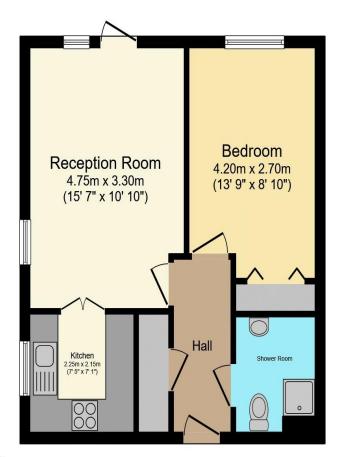

## Visit us at retirementhomesearch.co.uk

Total floor area 42.7 m² (460 sq.ft.) approx

This floor plan is for illustrative purposes only. It is not drawn to scale. Any measurements, floor areas (including any total floor area), openings and orientation are approximate. No details are guaranteed, they cannot be relied upon for any purpose and they do not form part of any agreement. No liability is taken for any error, omission or misstatement. A party must rely upon its own inspection(s). Powered by www.focalagent.com