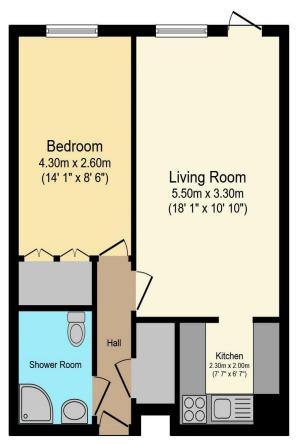

# Visit us at retirementhomesearch.co.uk

Total floor area 45.2 m<sup>2</sup> (486 sq.ft.) approx

This floor plan is for illustrative purposes only. It is not drawn to scale. Any measurements, floor areas (including any total floor area), openings and orientation are approximate. No details are guaranteed, they cannot be relied upon for any purpose and they do not form part of any agreement. No liability is taken for any error, omission or misstatement. A party must rely upon its own inspection(s). Powered by www.focalagent.com