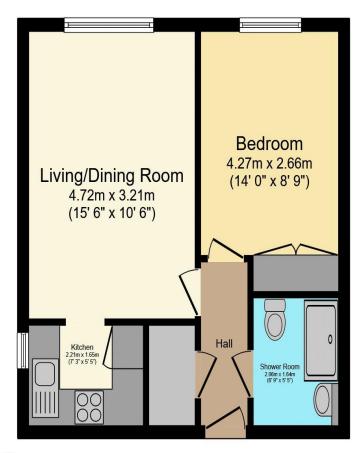

## Visit us at retirementhomesearch.co.uk

Total floor area 38.6 m<sup>2</sup> (416 sq.ft.) approx

This floor plan is for illustrative purposes only. It is not drawn to scale. Any measurements, floor areas (including any total floor area), openings and orientation are approximate. No details are guaranteed, they cannot be relied upon for any purpose and they do not form part of any agreement. No liability is taken for any error, omission or misstatement. A party must rely upon its own inspection(s). Powered by www.focalagent.com