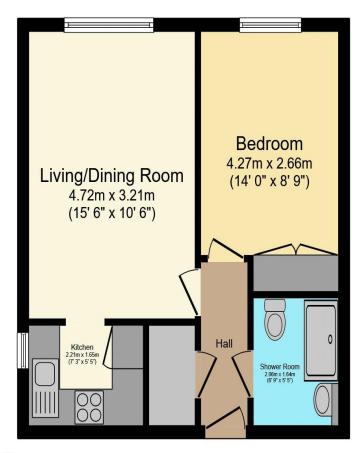

# Visit us at retirementhomesearch.co.uk

Total floor area 38.6 m<sup>2</sup> (416 sq.ft.) approx

This floor plan is for illustrative purposes only. It is not drawn to scale. Any measurements, floor areas (including any total floor area), openings and orientation are approximate. No details are guaranteed, they cannot be relied upon for any purpose and they do not form part of any agreement. No liability is taken for any error, omission or misstatement. A party must rely upon its own inspection(s). Powered by www.focalagent.com