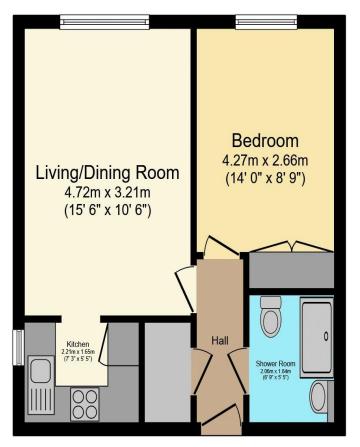

For more details or to make an appointment to view, please contact Mandy Bolwell Visit us at retirementhomesearch.co.uk

Total floor area 38.6 m<sup>2</sup> (416 sq.ft.) approx

This floor plan is for illustrative purposes only. It is not drawn to scale. Any measurements, floor areas (including any total floor area), openings and orientation are approximate. No details are guaranteed, they cannot be relied upon for any purpose and they do not form part of any agreement. No liability is taken for any error, omission or misstatement. A party must rely upon its own inspection(s). Powered by www.focalagent.com