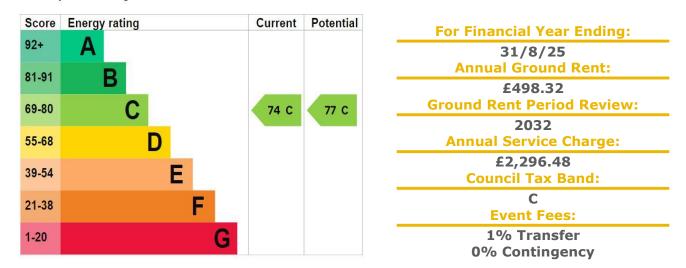

## A ONE BEDROOM RETIREMENT APARTMENT LOCATED ON THE FIRST FLOOR

Alden Court was constructed by McCarthy & Stone (Developments) Ltd and comprises 52 properties arranged over 3 floors each served by lift. The Development Manager can be contacted from various points within each property in the case of an emergency. For periods when the Development Manager is off duty there is a 24 hour emergency Appello call system. Each property comprises an entrance hall, lounge, kitchen, one or two bedrooms and bathroom. It is a condition of purchase that residents be over the age of 60 years, or in the event of a couple, one must be over the age of 60 years and the other over 55 years. Please speak to our Property Consultant if you require information regarding Event Fees that may apply to this property.