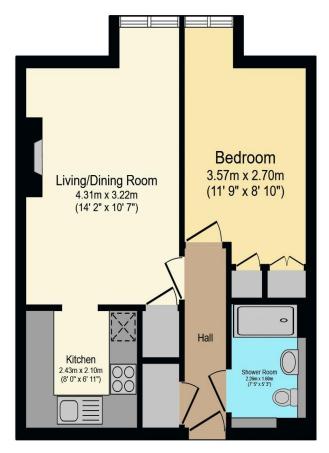

# Visit us at retirementhomesearch.co.uk

Total floor area 41.0 m² (441 sq.ft.) approx

This floor plan is for illustrative purposes only. It is not drawn to scale. Any measurements, floor areas (including any total floor area), openings and orientation are approximate. No details are guaranteed, they cannot be relied upon for any purpose and they do not form part of any agreement. No liability is taken for any error, omission or misstatement. A party must rely upon its own inspection(s). Powered by www.focalagent.com