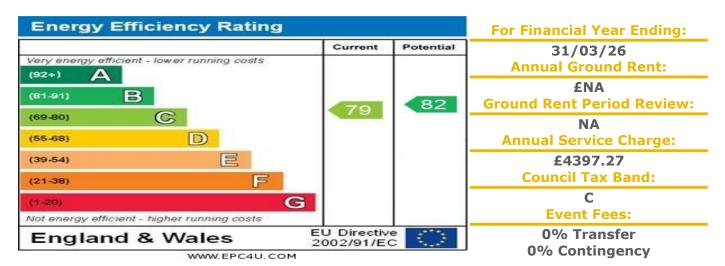

#### A ONE BEDROOM RETIREMENT APARTMENT LOCATED ON THE THIRD FLOOR WITH GARDEN VIEWS.

Cadogan Court comprises 30 properties arranged over 3 floors. The Development Manager can be contacted from various points within each property in the case of an emergency. For periods when the Development Manager is off duty there is a 24 hour emergency Appello call system. Each property comprises an entrance hall, lounge, kitchen, one bedroom and bathroom. It is a condition of purchase that residents be over the age of 60 years. Please speak to our Property Consultant if you require information regarding Event Fees that may apply to this property.