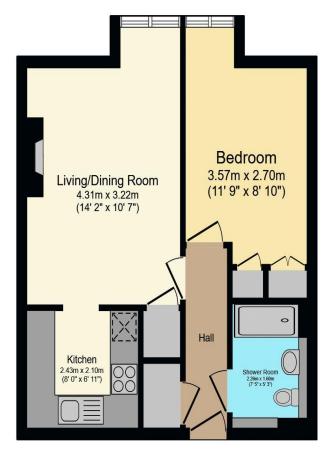

## Visit us at retirementhomesearch.co.uk

Total floor area 41.0 m² (441 sq.ft.) approx

This floor plan is for illustrative purposes only. It is not drawn to scale. Any measurements, floor areas (including any total floor area), openings and orientation are approximate. No details are guaranteed, they cannot be relied upon for any purpose and they do not form part of any agreement. No liability is taken for any error, omission or misstatement. A party must rely upon its own inspection(s). Powered by www.focalagent.com