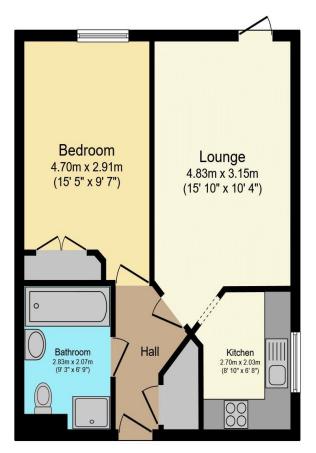

# Visit us at retirementhomesearch.co.uk

Total floor area 46.9 m<sup>2</sup> (505 sq.ft.) approx

This floor plan is for illustrative purposes only. It is not drawn to scale. Any measurements, floor areas (including any total floor area), openings and orientation are approximate. No details are guaranteed, they cannot be relied upon for any purpose and they do not form part of any agreement. No liability is taken for any error, omission or misstatement. A party must rely upon its own inspection(s). Powered by www.focalagent.com