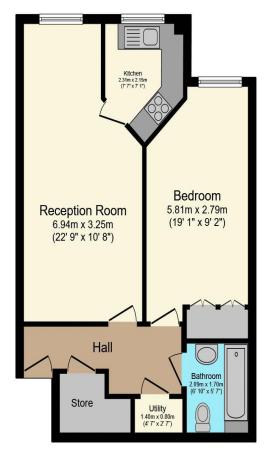

# Visit us at retirementhomesearch.co.uk

Total floor area 54.4 m<sup>2</sup> (586 sq.ft.) approx

This floor plan is for illustrative purposes only. It is not drawn to scale. Any measurements, floor areas (including any total floor area), openings and orientation are approximate. No details are guaranteed, they cannot be relied upon for any purpose and they do not form part of any agreement. No liability is taken for any error, omission or misstatement. A party must rely upon its own inspection(s). Powered by www.focalagent.com