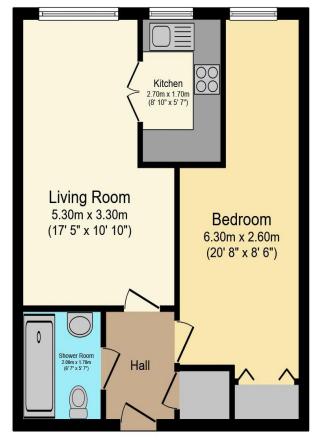

For more details or to make an appointment to view, please contact Mandy Bolwell

01425 632218 Mandy.bolwell@retirementhomesearch.co.uk

Visit us at retirementhomesearch.co.uk

Total floor area 44.4 m<sup>2</sup> (478 sq.ft.) approx

This floor plan is for illustrative purposes only. It is not drawn to scale. Any measurements, floor areas (including any total floor area), openings and orientation are approximate. No details are guaranteed, they cannot be relied upon for any purpose and they do not form part of any agreement. No liability is taken for any error, omission or misstatement. A party must rely upon its own inspection(s). Powered by www.focalagent.com