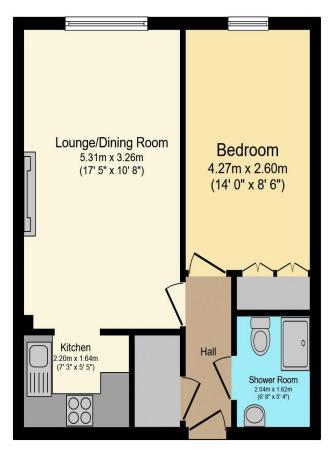

## Visit us at retirementhomesearch.co.uk

Total floor area 42.0 m² (452 sq.ft.) approx

This floor plan is for illustrative purposes only. It is not drawn to scale. Any measurements, floor areas (including any total floor area), openings and orientation are approximate. No details are guaranteed, they cannot be relied upon for any purpose and they do not form part of any agreement. No liability is taken for any error, omission or misstatement. A party must rely upon its own inspection(s). Powered by www.focalagent.com